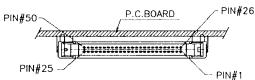

eflow Solder Temp.: 220°C min./sec.

260°C peak

Mating Cycles: 10,000 times

Adapter for Compact Flash Card Type I

Outline Dimensions (without Ejector)

■ With push button ejector (optional)

### Materials and Finish Insulator: LCP, glass filled (UL94V-0) SMT Metal: Brass, pure Sn Push Button: Glass reinforced PBT (UL94V-0) Cover: Stainless Steel Contacts: **Brass** Contacts - Gold (15µ") over Nickel (40µ") Plating: Solder Tails - pure Sn **Features**

# Outline Dimensions (Ejector Option)

Contacts: Gold (15µ") over 40µ" Nickel

Solder Tails: 100µ" Tin over 40µ" Nickel

Part Number (Details)

CF

Series

90° SMT

Ejector: 0 = Without

No. of Contacts

1 = Right Side

Plating Area:

Insulator Colour:

0 = White (standard)

1 = Black (on request only)

050P - 003 -





## Pin Positions



## Recommended PCB Layout and Mounting Area