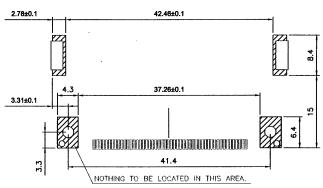

Mating Cycles: 10,000 times

Adapter for Compact Flash Card Type I

Outline Dimensions (without Ejector)

■ With push button ejector (optional)

### Materials and Finish Insulator: LCP, glass filled (UL94V-0) SMT Metal: Brass, pure Sn Push Button: Glass reinforced PBT (UL94V-0) Cover: Stainless Steel Contacts: **Brass** Contacts - Gold (15µ") over Nickel (40µ") Plating: Solder Tails - pure Sn **Features**

# Outline Dimensions (Ejector Option)

Contacts: Gold (15µ") over 40µ" Nickel

Solder Tails: 100µ" Tin over 40µ" Nickel

Part Number (Details)

CF

Series

90° SMT

Ejector: 0 = Without

No. of Contacts

1 = Right Side

Plating Area:

Insulator Colour:

0 = White (standard)

1 = Black (on request only)

050P - 003 -





## Pin Positions



## Recommended PCB Layout and Mounting Area