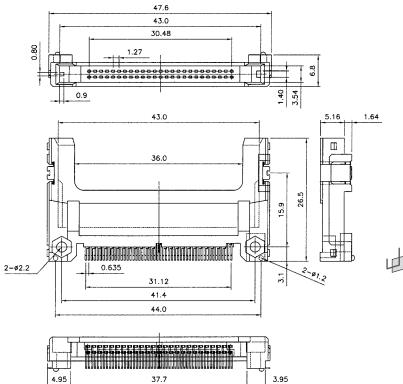

Mating Cycles: 10,000 times

Adapter for Compact Flash Card Type I

Outline Dimensions (without Ejector)

■ With push button ejector (optional)