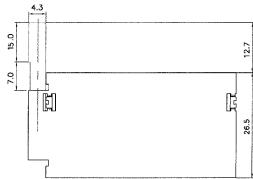

# Outline Dimensions (Ejector Option)

Contacts: Gold (15µ") over 40µ" Nickel

Solder Tails: 100µ" Tin over 40µ" Nickel

Part Number (Details)

CF

Series

90° SMT

Ejector: 0 = Without