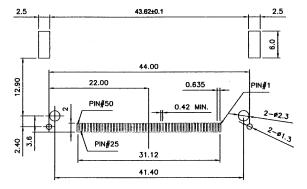

Mating Cycles: 10,000 times

Adapter for Compact Flash Card Type I

Outline Dimensions (without Ejector)

■ With push button ejector (optional)

### Materials and Finish Insulator: LCP, glass filled (UL94V-0) SMT Metal: Brass, pure Sn Push Button: Glass reinforced PBT (UL94V-0) Cover: Stainless Steel Contacts: **Brass** Contacts - Gold (15µ") over Nickel (40µ") Plating: Solder Tails - pure Sn **Features**

# Outline Dimensions (Ejector Option)

Contacts: Gold (15µ") over 40µ" Nickel

Solder Tails: 100µ" Tin over 40µ" Nickel

Part Number (Details)

CF

Series

90° SMT

Ejector: 0 = Without

No. of Contacts

1 = Right Side

Plating Area:

Insulator Colour:

0 = White (standard)

1 = Black (on request only)

050P - 003 -





## Pin Positions



## Recommended PCB Layout and Mounting Area